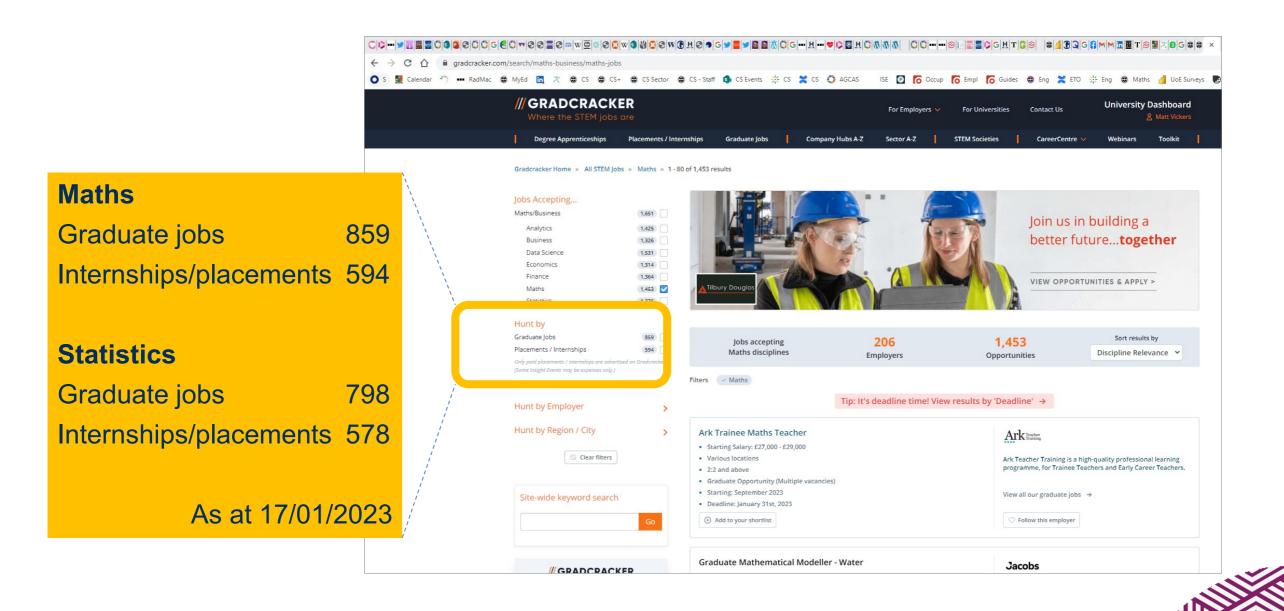

### **Reactive:** find 'lists' of opportunities

Graduate career and work experience websites

- Prospects <u>www.prospects.ac.uk</u>
- TARGETjobs <u>http://targetjobs.co.uk</u>
- Gradcracker <u>www.gradcracker.com</u>
- Inside Careers <u>www.insidecareers.co.uk</u>
- Rate My Placement <u>www.ratemyplacement.co.uk</u>
- Milkround <u>www.milkround.com</u>
- Specialist e.g. eFinancial Careers <u>www.efinancialcareers.co.uk</u>