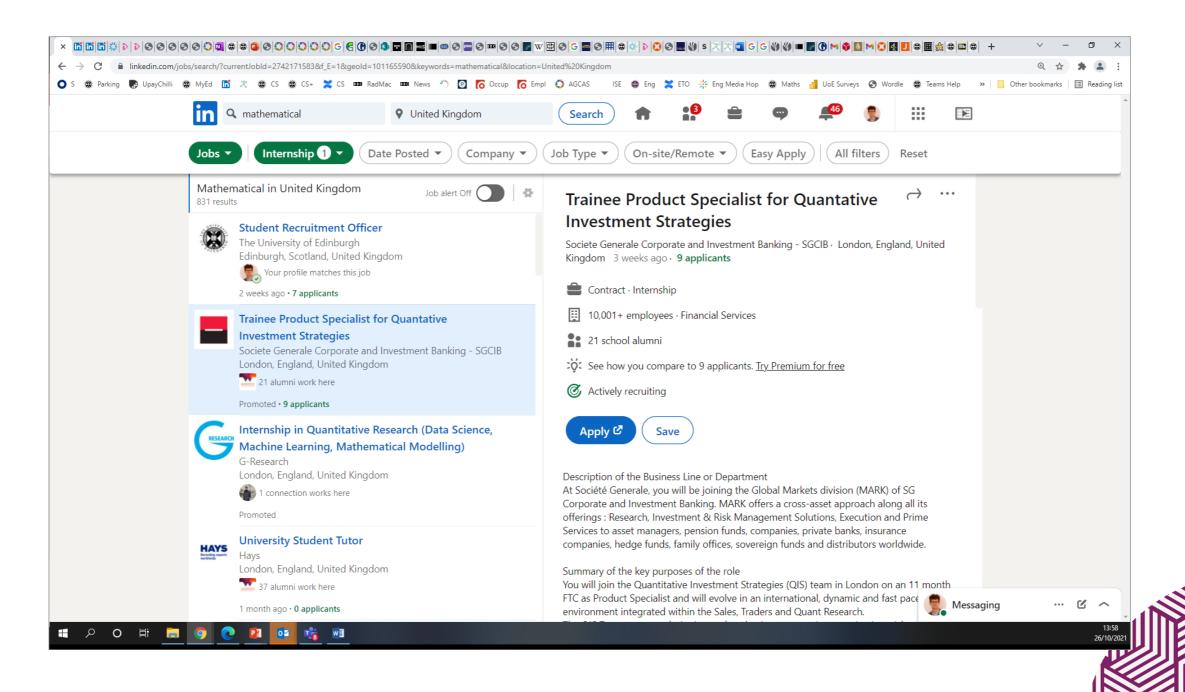

ldren, and<br>learning differences.                                                               | in Hong Kong, with a particular                             |                                                         | B<br>B<br>B<br>B<br>B<br>B<br>B<br>B<br>B<br>B<br>B<br>B<br>B<br>B<br>B<br>B<br>B<br>B<br>B |
|                                                                                                                                                                                                                                                            |                                                             |                                                         | on this program                                                                             |



### LinkedIn





### Attend employer events

THE UNIVERSITY of EDINBURGH Careers Service

#### **Careers in Tech & Data Fair** Wednesday 15th February 2023 McEwan Hall

Drop In to discover over 50 recruiters. Opportunities for all, no matter what you study. Search #EdTechDataCareers and MyCareerHub for related content.

Inspiring Futures

https://www.hub.ed.ac.uk/s/mycareerhub/events/ Detail/966904/careers-in-tech-and-data-fair

0 0

Sponsored by

INNOVD



### Worth considering?

| In                              | ΠΟΛ                       | ate L                          | KTP Portal log<br>Register your interest                                                                |          | base search<br>registration |
|---------------------------------|---------------------------|--------------------