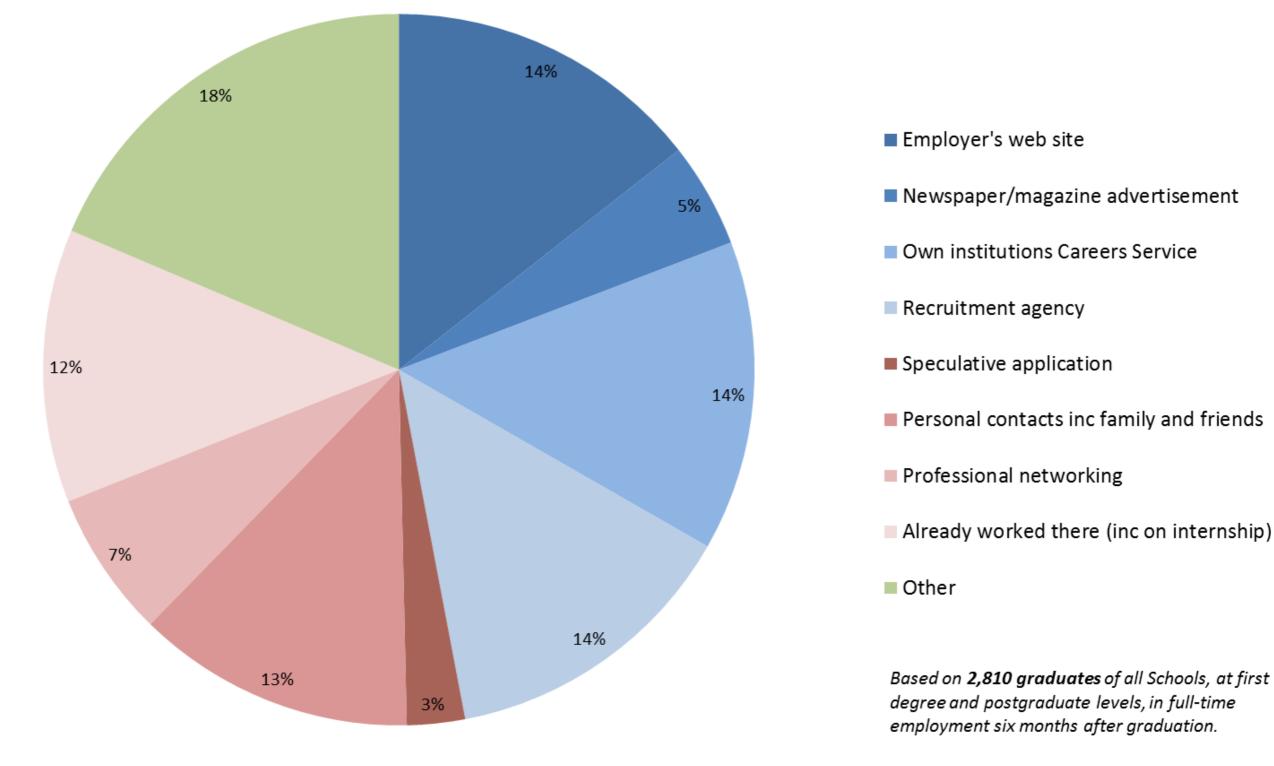

#### Search, go out and make it happen!

E THE UNIVERSITY of EDINBURGH

How Graduates Working Full-time Found Their Jobs 20012/13 DLHE Survey