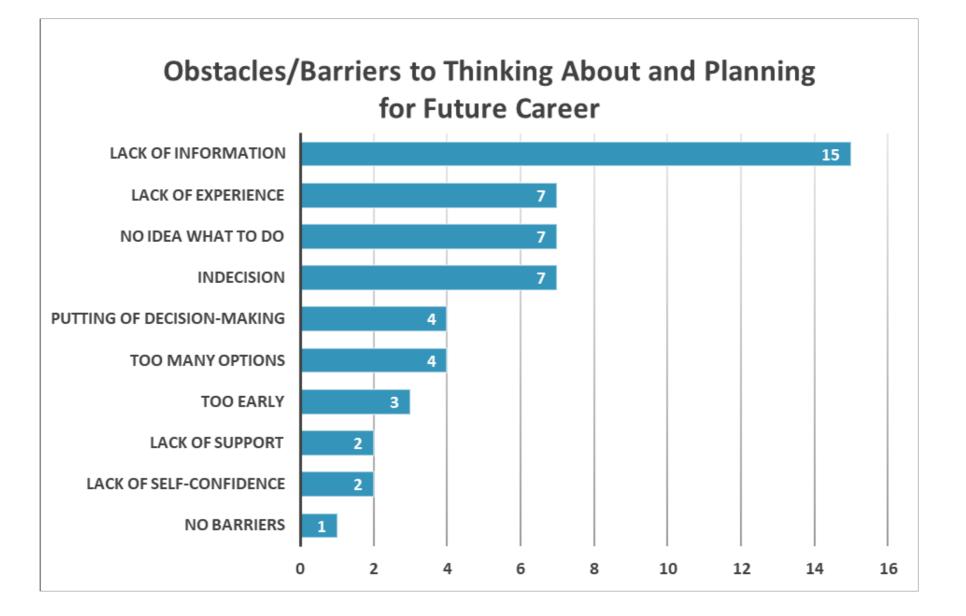

### So what are your fears?

### Maths students said...

Source: Career Motivations and Outcomes of Maths Students Research, Summer 2018